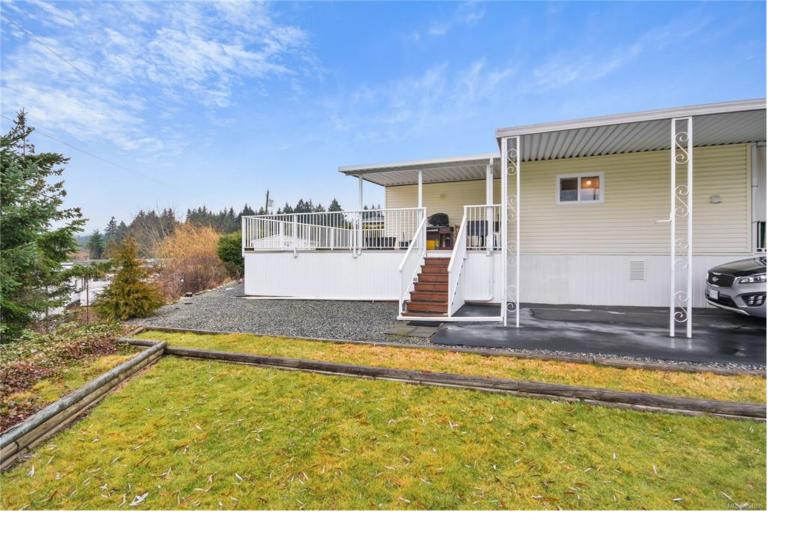

## 6325 Metral Dr 21 Nanaimo BC \$259,900

A very nice and clean 2 bedroom home in the desirable Sharman Park - close to shopping, restaurants and transportation. This home takes full advantage of the location with a huge deck that gives you views of Mount Benson and the Valley below. The home and property is very clean and tidy and other than personal taste, you could move right in. The large primary has ample closet space and has a door to the oversize bathroom. The bathroom has 2 sinks, a soaker tub, a separate shower and tons of storage. The laundry is in the extension built onto the left side of the home. Very convenient and there is lots of room for storage here as well. This well priced home is worth a look. Sharman Park does not allow pets and the pad fee is \$600/m. All measurements are approximate and should be verified if important.