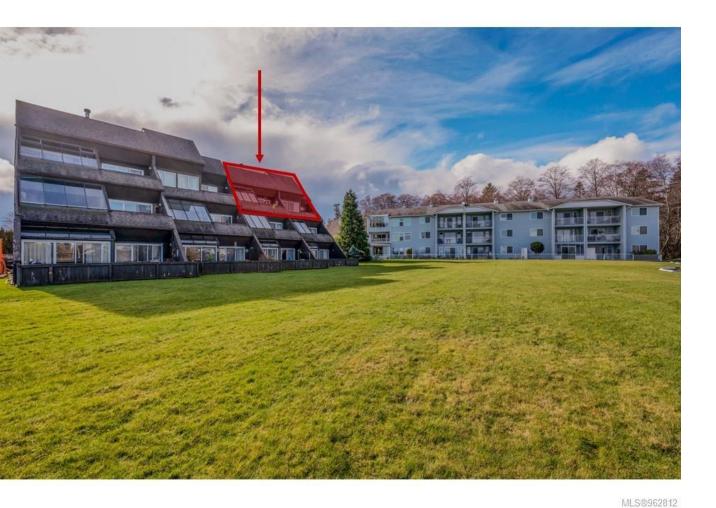

2740 Island Hwy 210 Campbell River BC \$445,000

Unparalleled 3-bedroom, 2-bath ocean view condo, spanning an impressive 1616 sqft; the largest of its kind in Campbell River, great for couples, families, and investors alike. Bright top floor, corner unit with not one but 2 ocean view decks with unobstructed views! The condo offers an open concept living, dining, kitchen and a sunroom with floor to ceiling angled windows for full view of the ocean. The large primary bedroom has its own access to the second patio and a full bath ensuite. The unit also offers a large storage room, ensuite laundry, lots of closet space, and new windows. Owners can have one cat or small dog, no age restrictions and one assigned parking stall. Extra parking in visitor area. The park and Seawalk is just across the road, and it is walking distance to an abundance of shopping amenities and services like the quaint Willow Point business district. Recently refreshed with a modern touch so there is nothing to do but move in and enjoy!