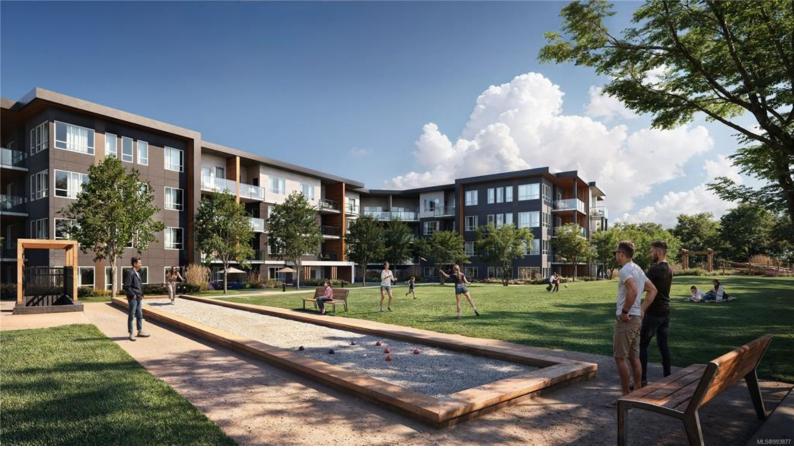

## 3582 Ryder Hesjedal Way 210 Colwood BC

\$499,900

Discover Royal Bay living in this stylish 1-bedroom condo by award-winning PATH Developments. Located in a walkable seaside community, this 635 sq ft home offers contemporary space with 9-foot ceilings and large windows. Enjoy a west-facing balcony overlooking the courtyard and 2 acres of landscaped greenspace. The modern kitchen features a Samsung appliance package: 30" induction cooktop, integrated range hood, 30" wall oven with air fry, and Silestone quartz countertops with a large-format backsplash. The bathroom offers floating vanities. Bella Park enhances your lifestyle with a 3,730 sq. ft. Central Park Clubhouse, featuring a fitness center, social lounge, and wellness amenities: an outdoor hot tub, cold plunge, and wood barrel sauna. The community also provides resident-only community gardens, a bocce court, and a pet wash station. Homes include window coverings and secure underground EV-ready parking. Price + GST.