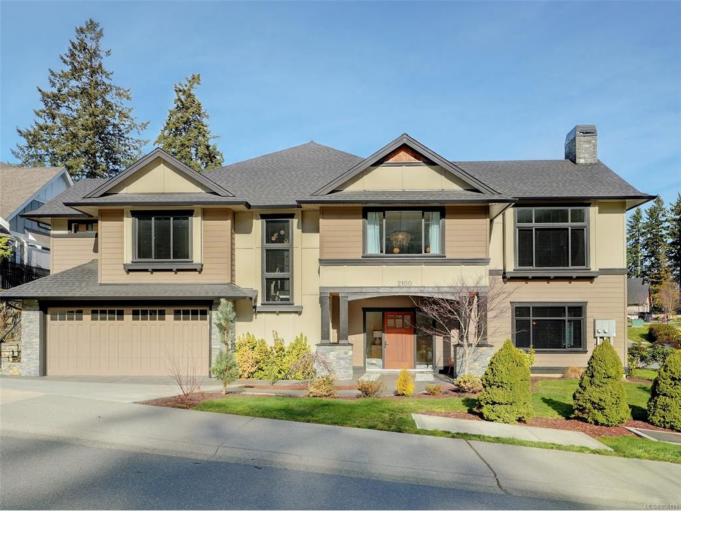

## 2100 Champions Way Langford BC

\$1,499,000

Incredible Quiet Bear Mt Home located on a beautifully landscaped corner cul de sac, easy stroll to Bear Mt Village: Tennis Courts, Golf, Spa+the Westin. Exceptional quality Living throughout, this functional home offering 3035 sqft of bright living space. Entry level features massive Media room w'wet bar, walk in wine cellar, (ideal Inlaw/Home based business) additional storage+ 4 pce bath. 9ft Ceilings on Ground flr, Hardwood Engineered flrs. Main level offers massive LR w' soaring 11 ft Ceilings, Gas FP, gourmet kitchen, Island, Italian Bertazzoni gas stove, Frigidaire Pro side by side fridge/freezer, walk through pantry, sep DR area. Primary bed features 5 pce spa ensuite, walk in closet, 2nd bed w' 4 pce bath + bonus bedroom/office/TV Room. On demand hot water, heat pump, 3 car garage 780sqft for storage+workshop. Outdoor private South facing deck, the ideal home to entertain + BBQ. Enjoy the covered front East facing patio for coffees. Shows like new! Live the Resort lifestyle!