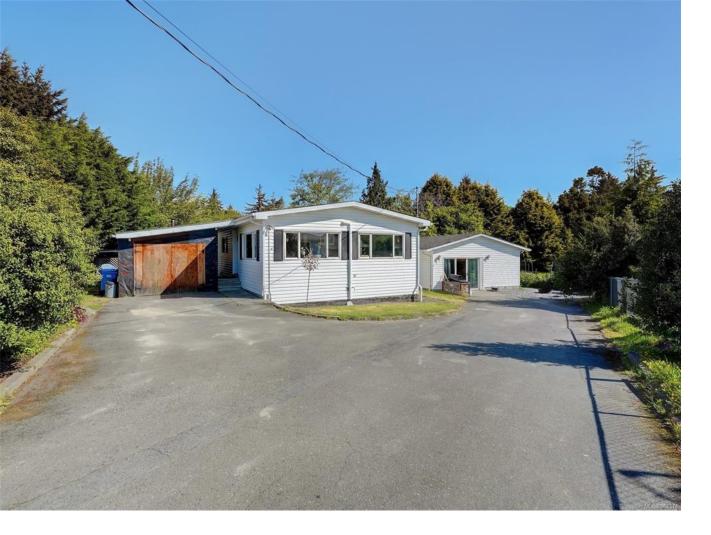

## 2101 Solent Rd Sooke BC

\$849.000

The feel of rural country living, yet close to all amenities! Walking distance to Sooke Village Core shopping or a quick drive to Langford/Colwood. Tucked away at the end of a quiet no-thru road sits this move-in ready 3 bedroom, 2 bath 1637SqFt home...complete w/separate self contained In-Law accommodation! HUGE 16,117sqFt (.37acre) level lot is a dream for anyone needing space to store their boat/trailer while still having room for workshop & grassy area for kids/pets. UPDATES INCL: Primary bdrm/ensuite addition w/permits in 2015; Roof on house & outbuilding 2017; Heat pump 5yrs old- all dates approx. Modular home on full foundation w/NEW BC Safety Authority inspection/silver sticker (permits in supplements). Rear shop has 200amp service w/U/G tech cable to side yard shed & above ground 50amp Cabtire line to front shop to allow for a welder. CONNECTED TO CITY SEWER/WATER. \*No closet in 3rd bdrm(large enough to add one). All sqft approx-buyer verify if important- lot size BC Asses