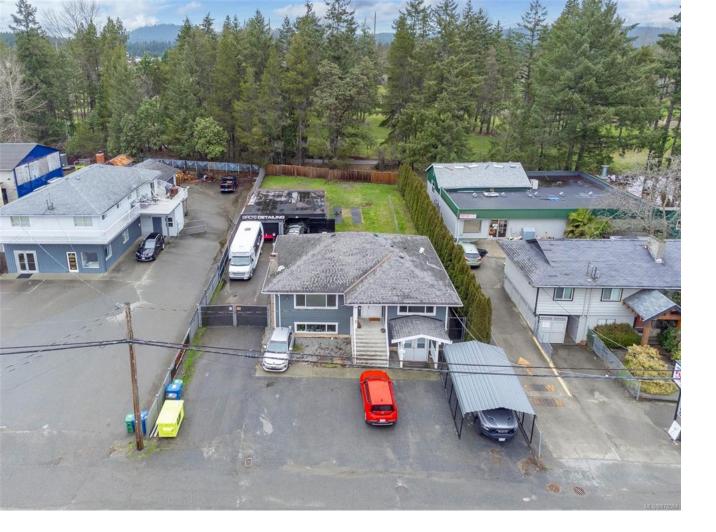

## 2104 Northfield Rd Nanaimo BC

\$1,100,000

Welcome to 2104 Northfield Rd, a remarkable property in Central Nanaimo with rare COR2 zoning on a large 12,131 sqft lot. This versatile property presents an amazing opportunity for multifamily or multi-purpose development. Currently, the recently updated home on the property is generating a monthly rental income of \$4,250, providing a valuable source of revenue to help offset redevelopment expenses. With COR2 zoning, you have the flexibility to explore various possibilities, whether it's a multifamily residential project, a restaurant/pub as well as many other options. Additionally, its central position allows for quick access to both N Nanaimo and the Downtown Core. Don't miss out on this incredible opportunity to invest in a property with boundless potential in a thriving and evolving area. Contact us today to explore the endless possibilities that 2104 Northfield Rd has to offer! (\*Measurements and data provided are approximate and recommended for verification if deemed essential.)