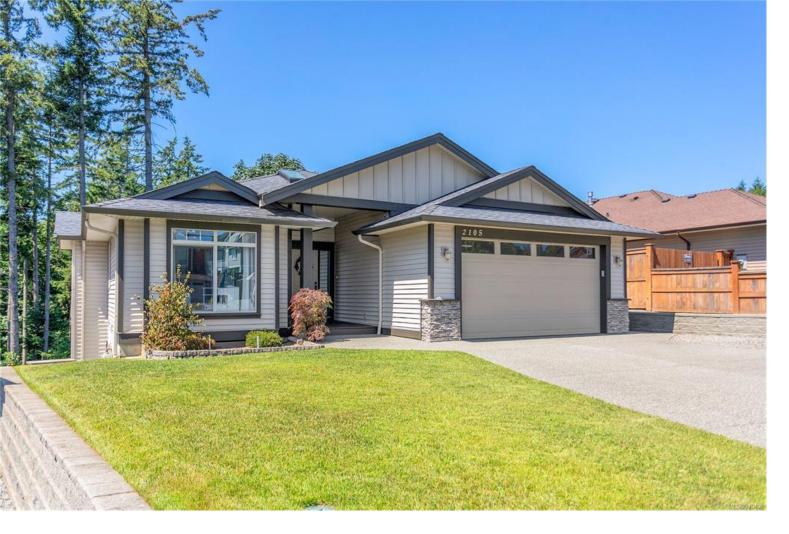

## 2105 Clara Pl Nanaimo BC \$1,079,900

Welcome to 2105 Clara Pl, an impeccably maintained main level entry home with legal suite. The open concept living room features vaulted ceilings, 3 skylights, and a gas fireplace, creating a bright and airy space. The kitchen boasts maple cabinets, an island and adjoins a dining area with large windows and a sliding door leading to a partially covered deck and private rear yard. The primary bed is at the rear, with secondary deck access, a luxurious 5 piece ensuite and a walk-in closet. The main floor is complete with a second bed, 4 piece bath and a laundry/mud room. Downstairs, you'll find a large family room, a third bed, 4 piece bath and plenty of storage for the main home and a one bedroom legal suite with open floor plan, separate entrance and laundry. The property also includes a double garage w/ 240V receptacles, extra long RV parking, irrigation system, raised garden beds with drip irrigation, wired for heat pump and natural gas hook ups for kitchen range and back deck BBQ.