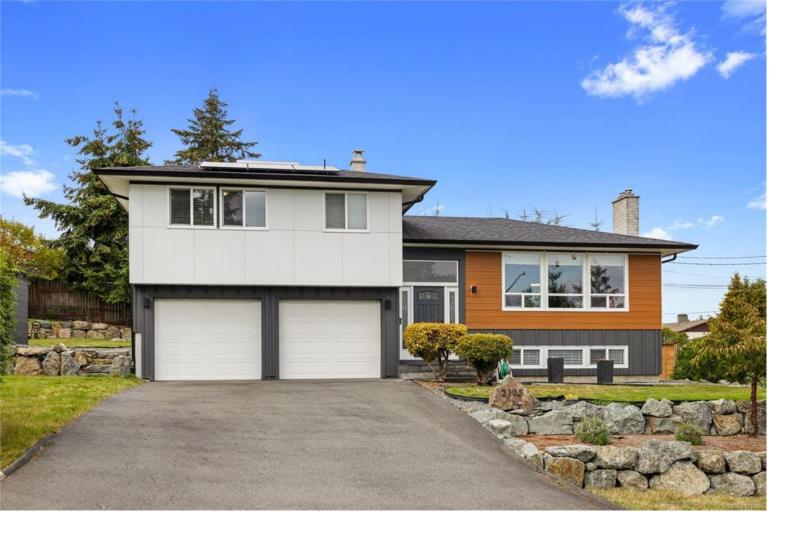

## 2105 Manchester Lane Nanaimo BC \$849,900

Situated on a spacious 0.22 acre corner lot in Central Nanaimo, this beautifully updated three-bedroom, threebathroom home offers ocean views. The interior is warm and inviting, featuring new flooring and one-year-old high-end appliances. The home is equipped with a new high efficiency heat pump and electric furnace, while the addition of solar panels reduces energy costs. The exterior boasts concrete composite siding, 2016 roof, new gutters, and new chimney. Extensive landscaping enhances the large yard, making it an ideal space for outdoor activities. A theatre room adds to the home's entertainment appeal. Additional features include ondemand hot water, new light fixtures, renovated downstairs bathroom, two gas fireplaces, 200 amp electrical service and RV parking. The property may qualify for the addition of a carriage house, details can be confirmed with the City of Nanaimo. See Feature Sheet for full details. All data & measurements are approx & must be verified if fundamental.