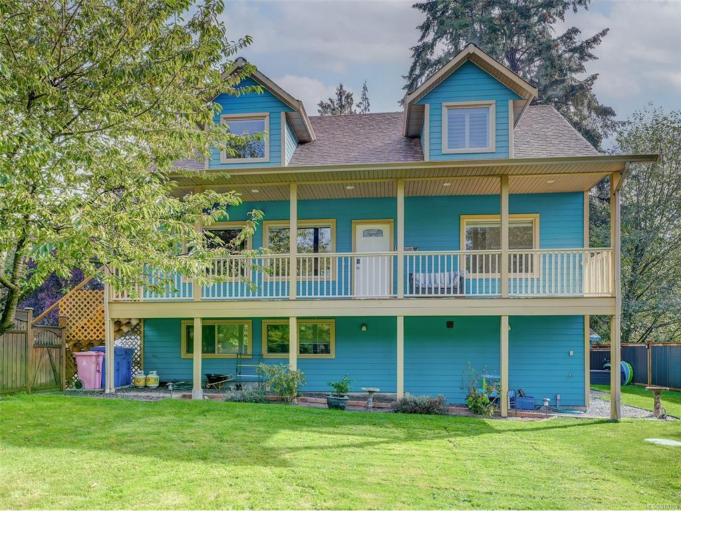

## 2105 Parkland Rd Sooke BC

\$1,149,900

Sunny Saseenos Country Retreat! Tucked amongst the trees on a quiet country lane, this 0.95ac parcel is home to a stunning, 3,000sf 3BD/2BA chalet-style family home w/2BD/2BA walk-out in-law suite! Tastefully designed main features open floorplan w/flexible layout. Spacious living room awash in natural light w/18' vaulted ceiling, remote blinds & cozy pellet stove. Bright country kitchen w/stainless appl. & engineered HW floors. In-line dining w/slider to covered deck looking out to wall of mature greenery & salmon bearing Lannon Creek. Two BR, laundry & 4-pce bath complete the main. Upstairs, find primary suite w/custom shutters, WIC & ensuite. Bonus loft provides plenty of options for recreation or workspace. Downstairs, find walk-out in-law suite w/sep. entry & laundry. A perfect co-family purchase or use as a mortgage helper! Lush yard space is fully fenced w/manicured gardens & complete privacy. Detached garage, full service RV pad & loads of parking. This one ticks all the boxes!