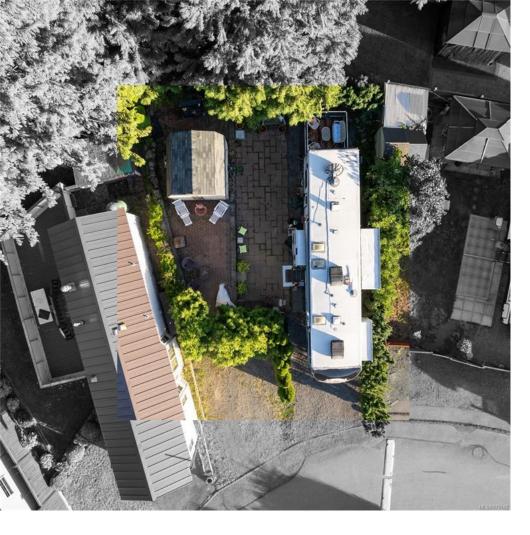

## 2106 Buttle Lake Way Nanaimo BC

Welcome to Resort on the Lake - Unlock total relaxation on this very private lot backing onto protected park land so no neighbours behind and mature hedges on both sides. The amenities at Resort on the Lake are endless with the grounds backing on to Westwood Lake, and owners have full use of the outdoor swimming pool, hot tub, tennis court, and clubhouse. The location is tranquil and secluded, but still close to the everyday necessities needed such as the hospital, shopping, restaurants and close min to the highway. Westwood Lake serves as the ultimate backdrop featuring a 6 km walk through the forest around a beautiful lake with 2 large sandy beaches, that makes for a great place to swim, paddle or kayak. The low strata fee includes high speed internet, cable, garbage, sewer, water, caretaker, and access to all the amenities. This fantastic vacant lot comes with a 10x10 shed and raised patio slab measuring 22x11. Come experience the epitome of resort living at Resort on the Lake!