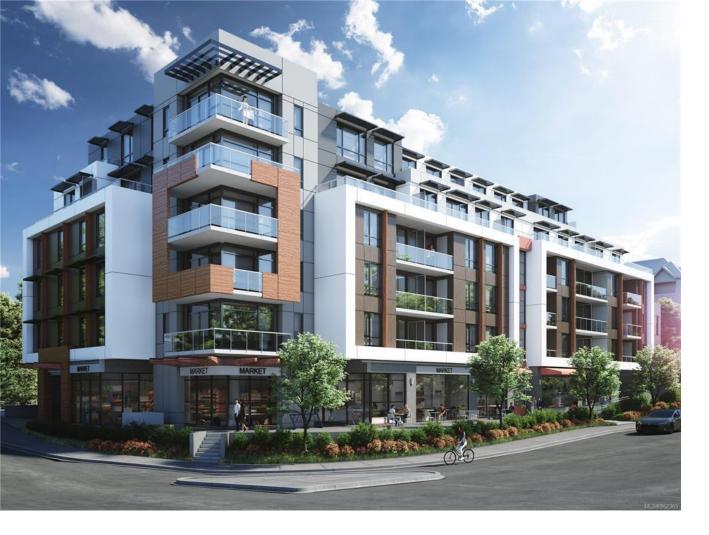

## 258 Helmcken Rd 211 View Royal BC

Welcome to The Royale - Modern living has descended on one of Victoria's oldest and most historic communities nestled in the heart of View Royal. Conveniently located over a boutique grocery store, this brand-new building offers 55 units of contemporary, open concept living designed beautifully into 1, 1+den, 2, 2+den & 3 bedroom units that are a perfect balance of comfort and style. Customize your unit by choosing between two designer color schemes, air conditioning, 9' ceilings, private patios and premium finishings including stainless Samsung appliances and European inspired wide plank flooring. Located in the vibrant community of View Royal, just minutes to parks, beaches, schools, shopping, and a market located on the ground floor. Enjoy the convenience of urban living in a residential community surrounded by the beauty of Vancouver Island. Price plus GST. Unrestricted rentals, secured parking and storage unit included. STRATA FEE INCLUDES HEAT, AC, & HOT WATER!