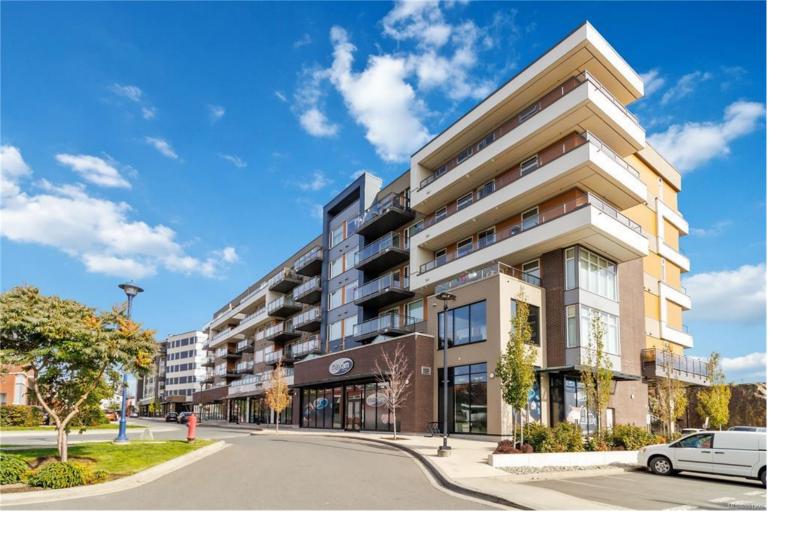

## 967 Whirlaway Cres 211 Langford BC

\$565,000

A very bright luxurious and 882 Sq ft + 225sq ft balcony. Spacious South facing apartment with two bedrooms and two baths is perfect for first-time home buyers or an investor family. The sleek design includes quartz countertops, stainless steel appliances with a gas range, and a modern electric fireplace. Enjoy added convenience with in-suite laundry, an on-site gym, bike storage, and Secured underground parking. Sophisticated finishes such as Euro laminate floors and heated bathroom tiles enhance the space. Benefit from gas cooking, hot water on demand, and three ductless heat pumps for year-round comfort. Ideally located near trails, Millstream Village, and Costco, this residence provides easy access to amenities and outdoor recreation. Embrace the joy of welcoming two pets of any size into your new home, and enjoy the vibrant community with nearby parks, cafes, and excellent schools, making it perfect for families and professionals alike.