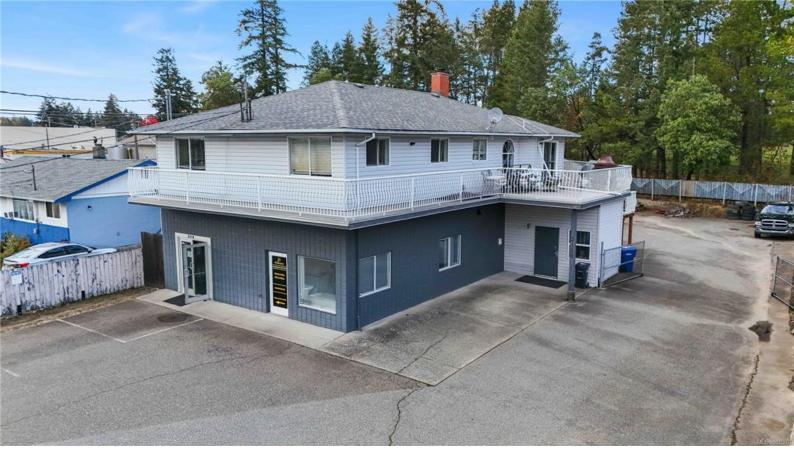

## 2110 Northfield Rd Nanaimo BC \$1,275,000

Corridor 2 Commercial which offers a wide variety of uses that include, Personal care Facility, Day Care, Retail, Office, Pet Day Care, Vet Clinic and many more. Excellent opportunity to operate your business out of this ground level 2,728 sq ft unit with plenty of parking situated on 13,614 sq ft of land in a prime location on the Northfield Road connector in Central Nanaimo. The property offers exceptional location, exposure & ease of access, close to the inland highway and the bypass highway. The commercial space is move-in ready and is nicely improved with a spacious reception/service/showroom area, offices, boardroom, various work areas, storage, staff kitchen and washrooms, all which is fully equipped with heating and cooling. The property also features a large 1,598 sq ft 3 bed 2 bath residence on the upper floor which is currently rented. This is a rare offering and a great opportunity to strategically situate your business on a high exposure road centrally located in Nanaimo.