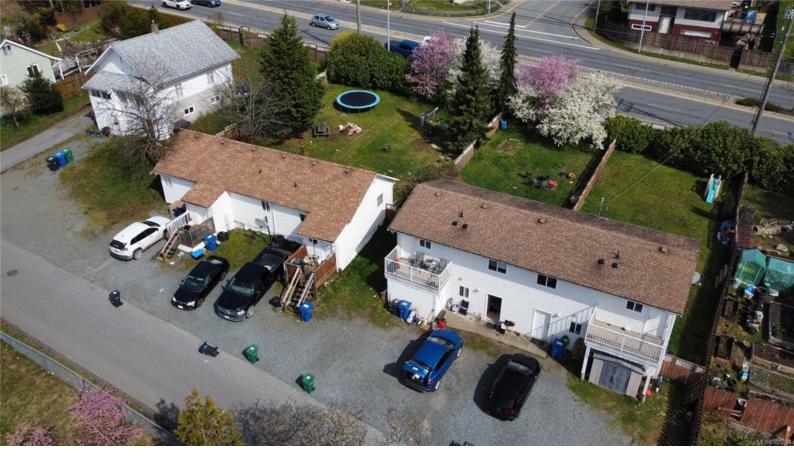

## 2111-2119 Bowen Rd Nanaimo BC \$2,290,000

LAND ASSEMBLY or INVESTMENT PROPERTIES... One owner of three separate duplexes next to each other. Properties are tenanted. No separate property viewings allowed at this time. Value for redevelopment. All properties to be sold as is where is... all together at once. Zoning info in Docs. All properties are located within the same OCP area. As this is a land assembly, it is understandable to allow a longer time for subject removals. Earn over \$90,000 in yearly rental income while you wait for permits. There is an exceptional view of Mount Benson. The area is quieter than one would think, and it is minutes from Grocery, Bakery, Timmies and Peroghies. The world gets bigger with imagination. Bring an idea to life here! Land size and bldg info from BC Assessments. Buyer to verify if important. Listing Presented By: