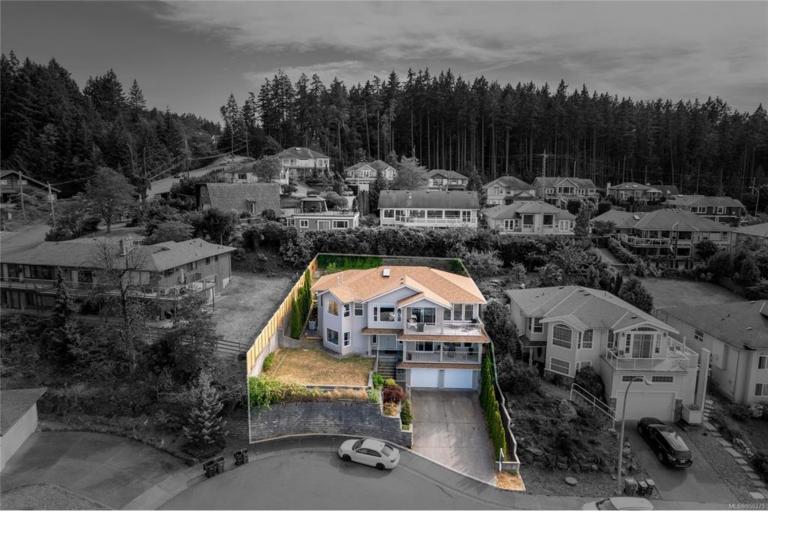

## 2115 Wren Pl Nanaimo BC \$1,075,000

Beautiful family home in the South Jingle Pot District offering panoramic ocean and mountain views. The LEGAL 1 BEDROOM SELF-CONTAINED SUITE with its own large deck makes for a perfect mortgage helper. With 3500+ sq/ft of open concept living space there is ample room for entertaining and family gatherings. Recent upgrades include; gourmet kitchen with huge island and stainless steel appliances, new roof in 2020, new garage doors, new H20 tank, upgraded flooring, new window coverings, new bathroom vanities, and new ensuite shower. The sun drenched south-facing back yard is private and comes with raised garden boxes for your vegetables and berries. A quiet location on a cul-de-sac with gorgeous views and amazing sunrises. Easy walking or biking distance to Westwood lake and all its trails, great swimming, fishing, paddling, and mountain biking. Excellent value on beautiful Vancouver Island! 48 HOURS NOTICE REQUIRED FOR VIEWINGS... FIRST VIEWINGS 11-2 SAT JAN 6TH & 11-1 SUN JAN 7TH