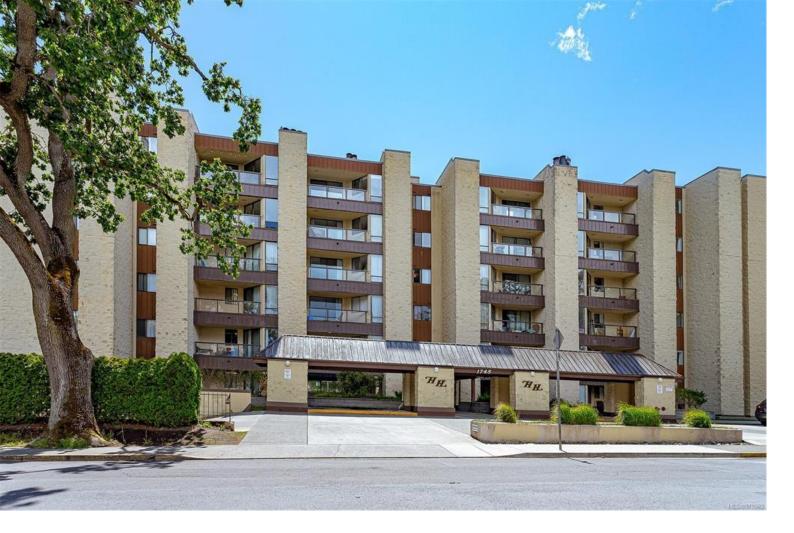

## 1745 Leighton Rd 212 Victoria BC

\$498.000

This stunning second-floor, west-facing suite offers an inviting, modern living space with brand new renovations. The unit features new flooring in all bedrooms, the hallway, dining, and living room, plus fresh paint throughout. The updated kitchen comes with brand new appliances--fridge, stove, microwave, and dishwasher. The open-concept design includes a spacious dining area and a living room with a corner electric fireplace. Both bedrooms have full bathroom access, with the master featuring an ensuite. Enjoy 984 square feet of comfort and a large balcony overlooking tree-lined Jubilee. Harrington House is a well-maintained concrete building near Oak Bay, Jubilee Hospital, and minutes from downtown and UVIC. This rentable suite includes secured underground parking, an on-site resident manager, and great amenities. With recent upgrades, this unit is perfect as a dream home or a rental investment.