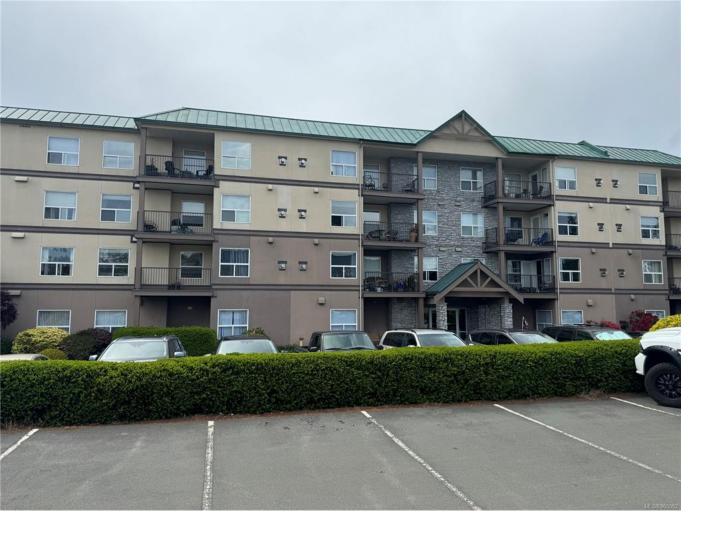

## 280 Dogwood St 212 Campbell River BC

This popular 55 plus centrally located building is close to many amenities which include, hospital, Merecroft village shopping Centre, pool/arena, Beaver Lodge walking trails and much more. The property is nicely set back from the street so you can move right in and enjoy your mountain views and privacy . If you want to socialize there is a recreation room, outdoor BBQ area, and large kitchen space downstairs for larger crowds. There has been some more recent updates which include some vinyl click flooring, carpet, updated kitchen, patio door, and some appliances . Another great feature is that the cost to use the gas fireplace is included in your monthly strata fee. Quick possession possible, come have a look today.