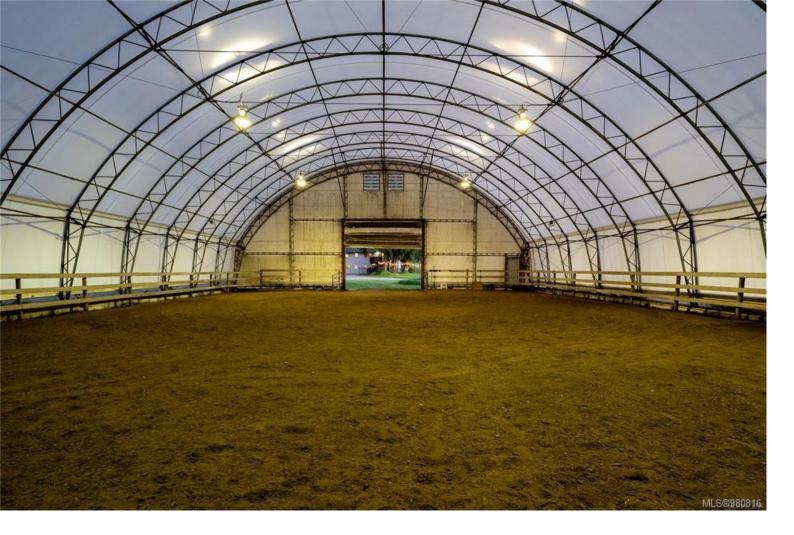

## 2120 Huddington Rd Nanaimo BC

\$1,549,000

Welcome to your equestrian paradise! Nestled on 9.46 serene ALR acres, this 4-bedroom, 2-bathroom home is perched perfectly overlooking the land and boasts an in-law suite with den/second bedroom. Immerse yourself in the beauty of pastoral countryside landscapes while enjoying the convenience of indoor and outdoor riding arenas, paddocks, and a spacious 9-horse barn stable. Whether you're a seasoned rider, a business owner or simply appreciate the tranquility of rural living, this property promises the ultimate equestrian lifestyle. Book your private showing today! All measurements are approximate; verify if important.