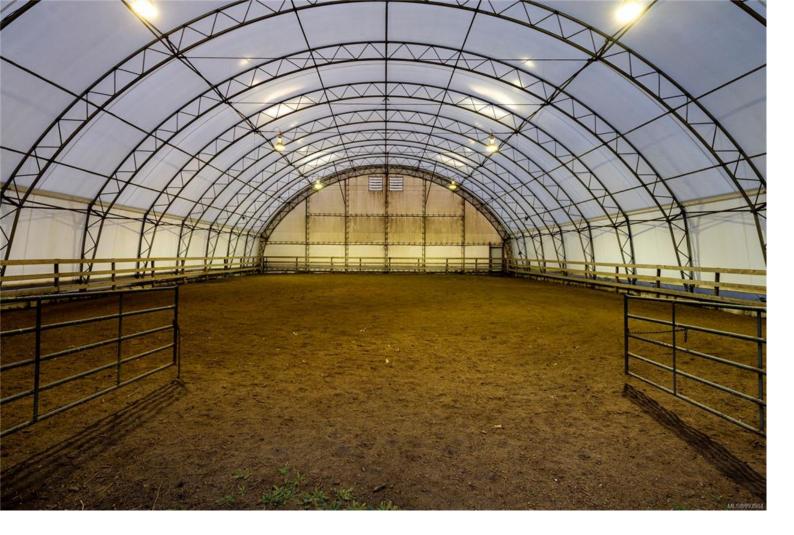

## 2120 Huddington Rd Nanaimo BC

\$1,549,000

Welcome to your equestrian paradise! Nestled on 9.46 serene ALR acres, this 4-bedroom, 2-bathroom home is perched perfectly overlooking the land and boasts an in-law suite with den/second bedroom. Immerse yourself in the beauty of pastoral countryside landscapes while enjoying the convenience of indoor and outdoor riding arenas, paddocks, and a spacious 9-horse barn stable. Whether you're a seasoned rider, a business owner or simply appreciate the tranquility of rural living, this property promises the ultimate equestrian lifestyle. Book your private showing today! All measurements are approximate; verify if important.