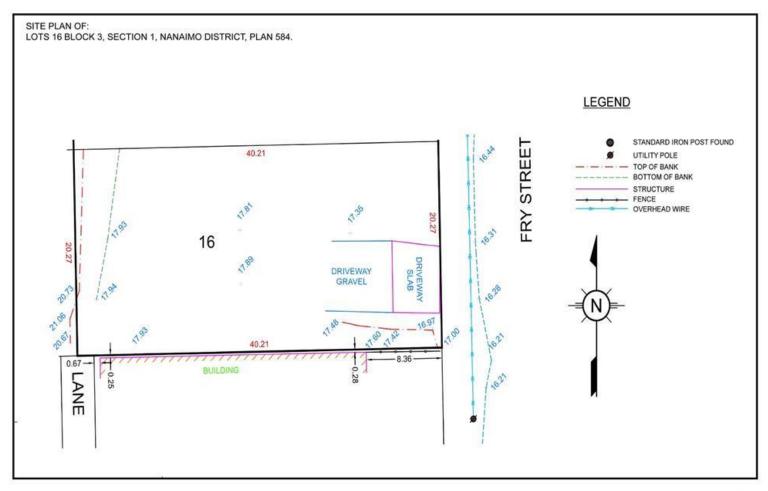

## 212&218 Fry St Nanaimo BC

\$998,000

Unleash the Potential! Welcome to 212 and 218 Fry Street, extraordinary properties offering a rare investment opportunity! Whether you're looking to buy one or buy both, these gems are a must-see. Maybe you're an investor eyeing a singular purchase or a visionary looking to acquire both properties, this is a chance you won't want to miss. These properties boast the highly coveted COR3 zoning. This rare zoning opens the door to a myriad of possibilities, catering to the diverse needs of the surrounding community. The permitted uses are literally from A-Z, offering an unparalleled flexibility that's hard to find. Imagine the potential: a bustling hotel, apartment buildings or condos, a storage facility, or launch a convenient laundromat. For those with a community-focused vision, a neighborhood pub or a recreation facility could become the new local hotspot. Call me today!! All measurements are approximate