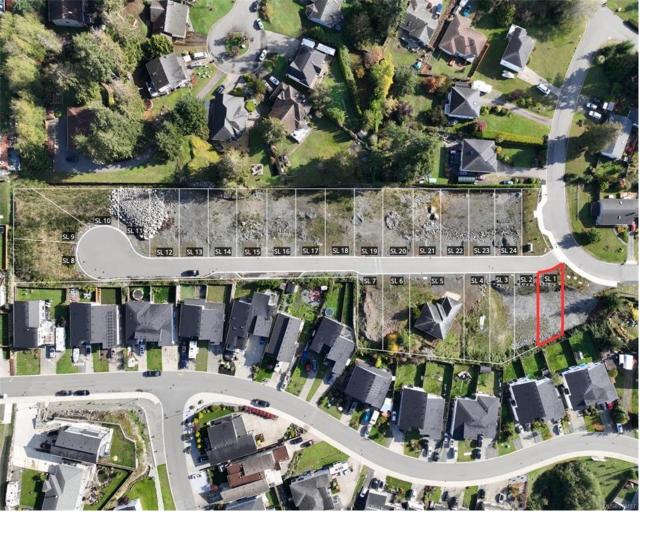

## 2124 Boxwood Crt Sooke BC \$299,900

Welcome to Boxwood Court, a brand-new 24-lot subdivision nestled in a peaceful, established neighbourhood in Sooke, BC. These fully serviced lots are registered and ready for your dream home. Experience the best of Sooke with convenient access to the scenic waterfront, village shops, and essential amenities. Nearby, you'll find schools, parks, walking trails, and public transportation options, making it easy to embrace both the beauty of nature and the convenience of town living.