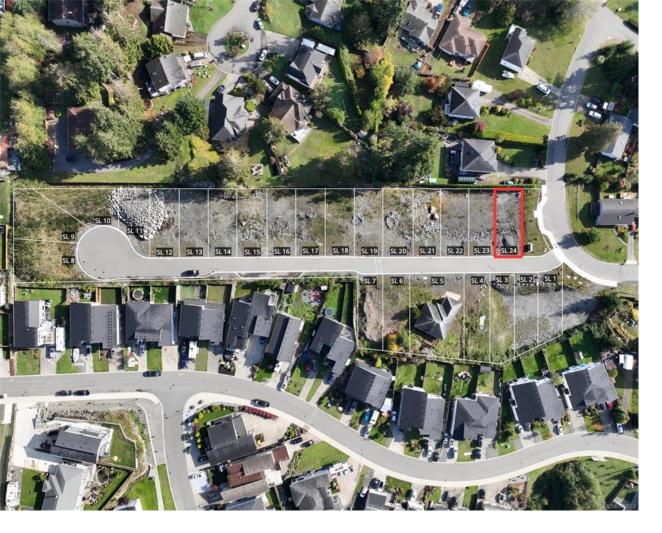

## 2127 Boxwood Crt Sooke BC \$299,900

Welcome to Boxwood Court, a brand-new 24-lot subdivision nestled in a peaceful, established neighbourhood in Sooke, BC. These fully serviced lots are registered and ready for your dream home. Experience the best of Sooke with convenient access to the scenic waterfront, village shops, and essential amenities. Nearby, you'll find schools, parks, walking trails, and public transportation options, making it easy to embrace both the beauty of nature and the convenience of town living.