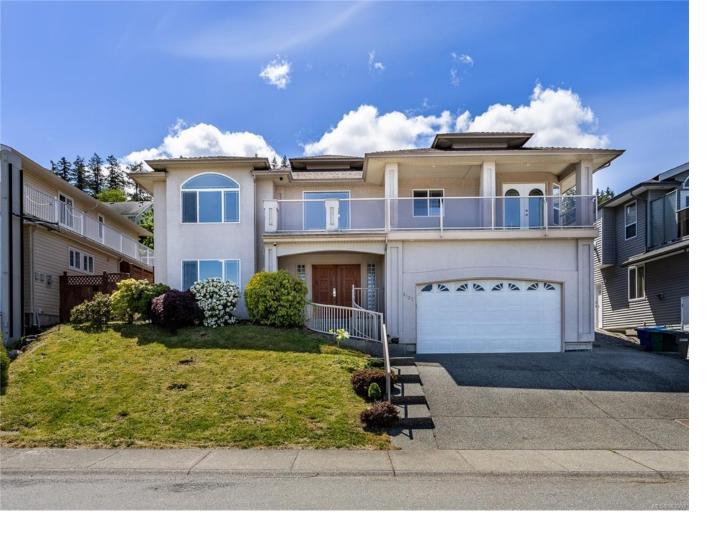

## 2127 Wren Pl Nanaimo BC \$1,159,000

Exquisite home nestled on serene cul-de-sac boasts breathtaking views. Stepping into the grand entrance, you're greeted by a dramatic curved staircase that extends to the second floor, creating a striking first impression. Main level is bathed in natural light, enhancing spacious living and dining area, which features large windows, a natural gas fireplace, and dramatic lighting. From here, step out onto the deck to enjoy stunning city and ocean views. Expansive kitchen with tiled floors & abundant cabinetry seamlessly connects to the dining nook & family room, offering a perfect space for gatherings. There's also convenient access to rear deck with stairs leading to the yard. Three generously sized bedrooms, including a master suite with a walk-in closet & an elegantly appointed ensuite. Lower level features spacious entrance, large laundry room, and a self-contained three-bedroom suite, providing excellent potential for additional income. Measurements approx., verified if important.