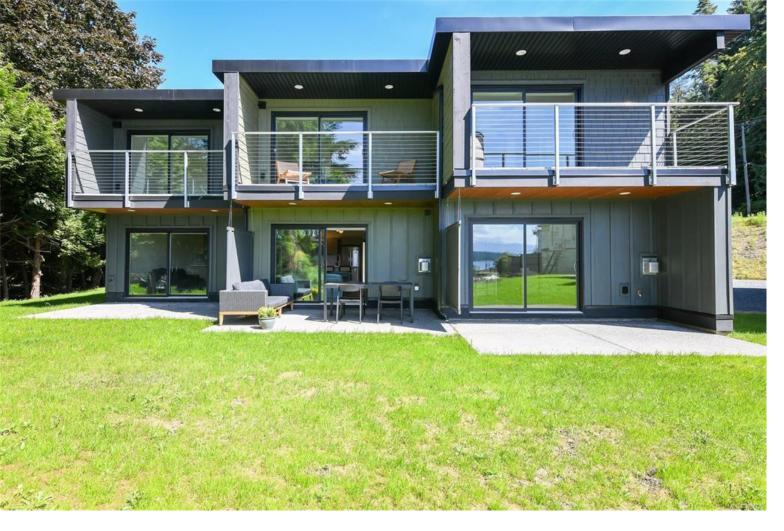

## 4305 Shingle Spit Rd 213 Hornby Island BC \$949,900

The Hornby Island Resort Vacation Suites with stunning views of the ocean and 300' of waterfront. Every unit is angled to maximize the views across Lambert Channel. The Strathcona mountain range fills the background as you view the sunset from your private deck. These suites are approx. 1000 sq.ft and offer 2 bedrooms up, both with their own private ensuite. There is a washer and dryer on the main level. All appliances and furnishings are included for your stay. These suites have 2/5/10 new construction warrant. There is a fully managed rental pool to protect your investment. Units are sold fully furnished. Ask a Realtor to get you the full package.