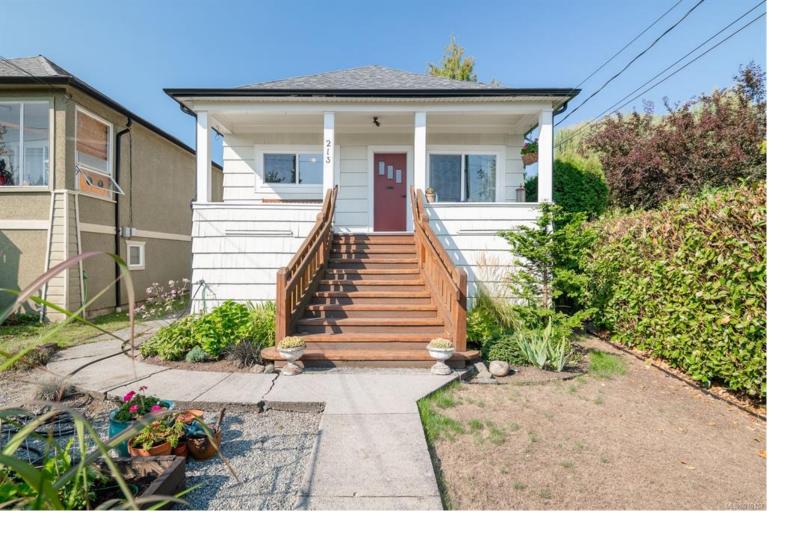

## 213 Machleary St Nanaimo BC

\$649,900

Welcome to this charming downtown Nanaimo home, featuring beautifully established landscaping and a covered front porch. Step inside to a spacious living room, with the primary bedroom conveniently located to the left. Down the hall, you'll find a second bedroom and a well-appointed 4-piece bathroom. The back of the home opens to a bright kitchen and dining area, offering easy access to the fully fenced backyard with laneway access. Notable features include an electric furnace, hardwood floors, a newer roof, and double-pane vinyl windows. Perfectly located within walking distance to the Old City Quarter's local restaurants, shops, Harbour Air, and the Hullo fast ferry for seamless travel to the Lower Mainland. Maffeo Sutton Park, with its weekend festivals, seawall boardwalk, and food trucks, is just a short stroll away. (Video, floor plans, additional photos available at travisbriggs.ca & measurements and data approximate and should be verified if important.)