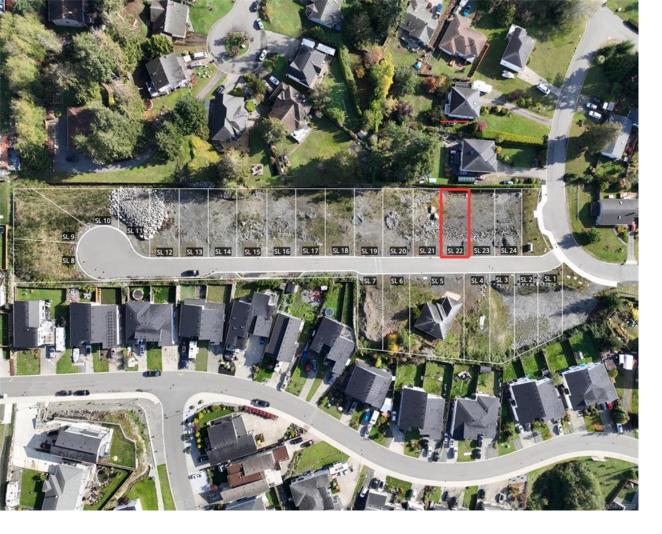

## 2135 Boxwood Crt Sooke BC \$299,900

Welcome to Boxwood Court, a brand-new 24-lot subdivision nestled in a peaceful, established neighbourhood in Sooke, BC. These fully serviced lots are registered and ready for your dream home. Experience the best of Sooke with convenient access to the scenic waterfront, village shops, and essential amenities. Nearby, you'll find schools, parks, walking trails, and public transportation options, making it easy to embrace both the beauty of nature and the convenience of town living.