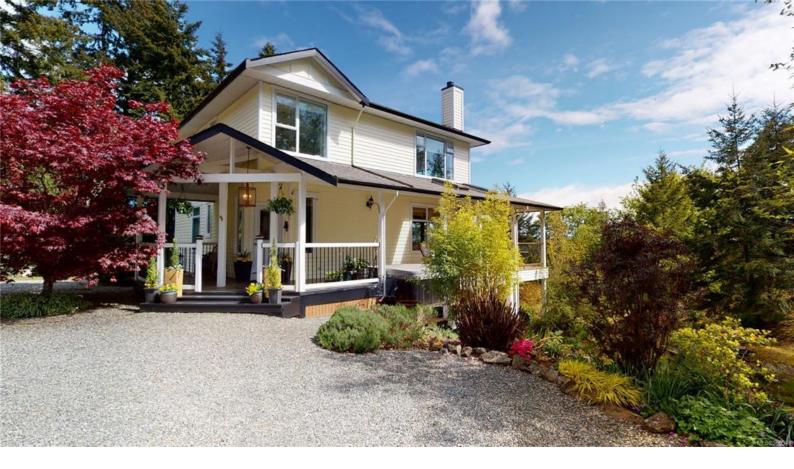

## 2136 Pan Dion Pl Sooke BC \$1,549,000

Exquisite 2.10-acre expanse nestled in Saseenos lies this meticulously designed 3000 sq ft home with an inlaw suite and detached dbl garage. Illuminated quartz kitchen boasting a large island, gas cooktop, and dual wall oven, facilitating culinary adventures. Unveiling an open-plan living space with dining area adjacent to the kitchen, leading out through French doors to an enveloping covered deck, perfect for year-round BBQ gatherings, offering refuge from the famed sunny Saseenos microclimate. One main-floor bedroom, accompanied by two upstairs, inclusive of a majestic master featuring a private study and Juliet balcony, accompanied by an elegantly appointed walk-in guiding to a secluded ensuite, rendering an enchanting retreat. The lower daylight level features a finely crafted 1-bedroom in-law suite. Above the garage, finished space extends potential. The property evokes imagery akin to esteemed horticultural publications, complete with a delightful enclosed vegetable patch.