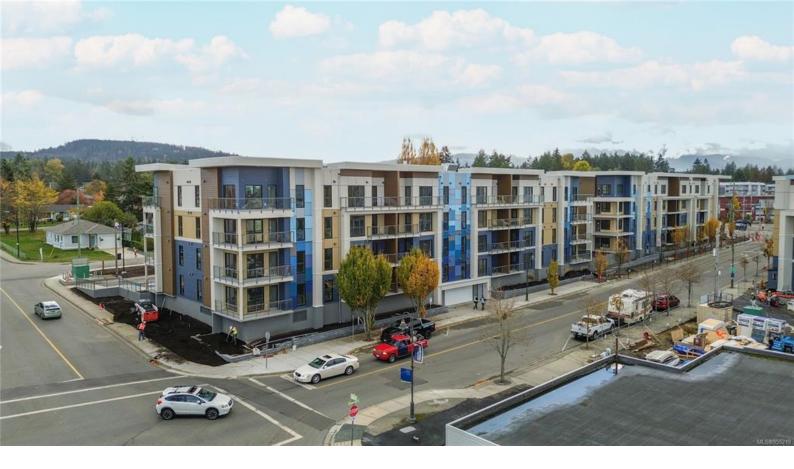

## 140 Jensen Ave 213W Parksville BC \$499,900

Syrah floor plan! Make this beautiful, bright, open concept floor layout your new home. Mosaic, Parksville's Carbon-free Homes(TM) with Quality Inside(TM). Built to be the highest step of the BC Energy Step Code and 74% more efficient than current BC Building Code standards, Mosaic is one of Vancouver Island's most environmentally-advanced multifamily buildings. Enjoy absolute ambient comfort with triple pane windows, heat pump for heating/cooling, and energy recovery ventilation in every home. Luxury vinyl plank flooring, quartz counters, LED lighting, soft close cabinetry are in each of the one, two, and three bedroom floor plans. Located steps to amenities and a short walk to one of Vancouver Island's best beaches, Mosaic is your key to island living. More units available. Price plus GST