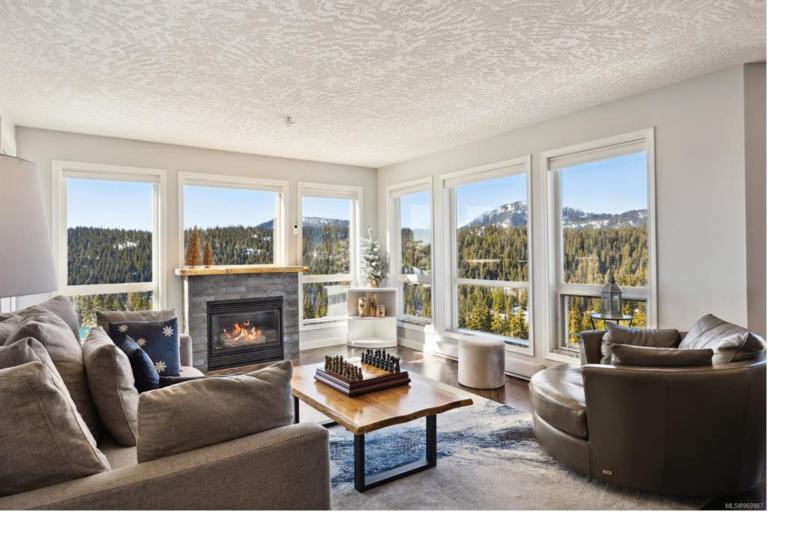

## 1201 Henry Rd 214 Courtenay BC

\$774,900

Elevate your living experience with this exquisite 4-bedroom freehold corner suite nestled in the prestigious Paradise Ridge, offering panoramic southwest vistas overlooking the picturesque Strathcona Park. Immerse yourself in the breathtaking scenery as sunlight floods the interior through expansive windows, creating a warm and inviting atmosphere. Step into the vast, open-plan layout, meticulously designed to maximize space and functionality, providing ample room for relaxation and entertainment. Paradise Ridge enhances your lifestyle with a range of amenities, including convenient underground parking, a rejuvenating swimming pool, sauna, tranquil hot tub, and even guest parking all located underground. Plus, enjoy the convenience of having a live-in caretaker. Immerse yourself in the unparalleled beauty and comfort of this exquisite sanctuary, where every detail is thoughtfully curated to ensure an unparalleled living experience amidst the natural splendor of Mount Washington Alp