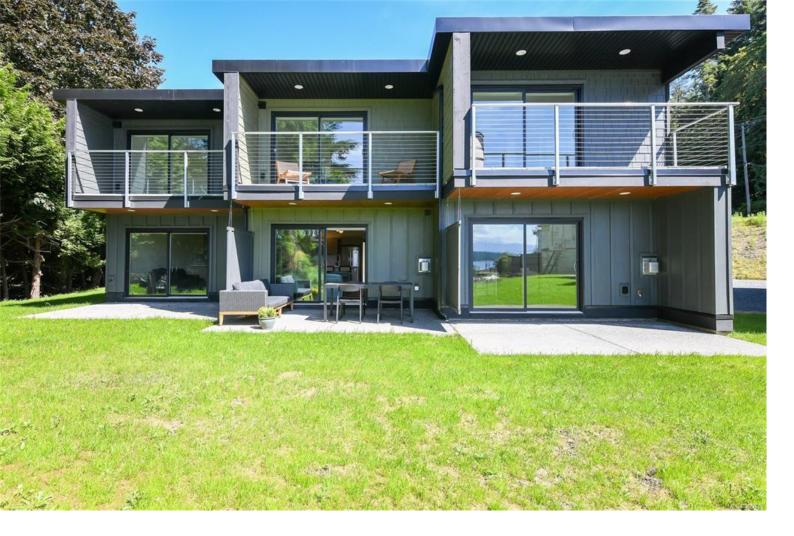

## 4305 Shingle Spit Rd 214 Hornby Island BC

\$949,900

The Hornby Island Resort Vacation Suites with stunning views of the ocean and 300' of waterfront. Every unit is angled to maximize the views across Lambert Channel. The Strathcona mountain range fills the background as you view the sunset from your private deck. These suites are approx. 1000 sq.ft and offer 2 bedrooms up, both with their own private ensuite. There is a washer and dryer on the main level. All appliances and furnishings are included for your stay. These suites have 2/5/10 new construction warrant. They are fully managed rentals to protect your investment. Units are sold fully furnished.