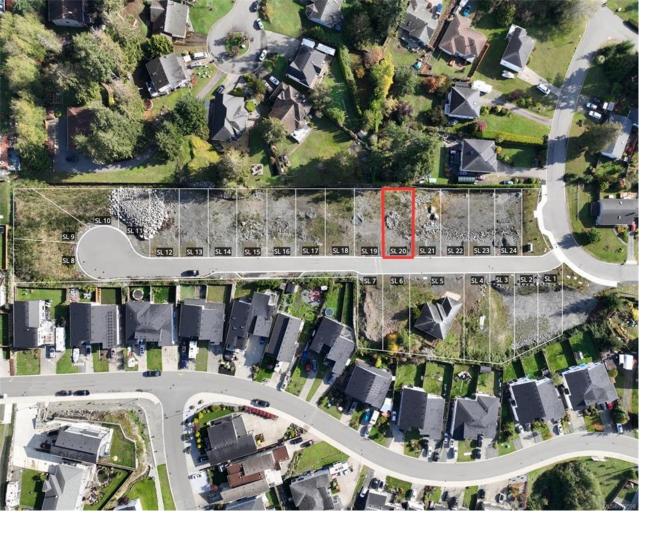

## 2143 Boxwood Crt Sooke BC

\$299,900

Welcome to Boxwood Court, a brand-new 24-lot subdivision nestled in a peaceful, established neighbourhood in Sooke, BC. These fully serviced lots are registered and ready for your dream home. Experience the best of Sooke with convenient access to the scenic waterfront, village shops, and essential amenities. Nearby, you'll find schools, parks, walking trails, and public transportation options, making it easy to embrace both the beauty of nature and the convenience of town living.