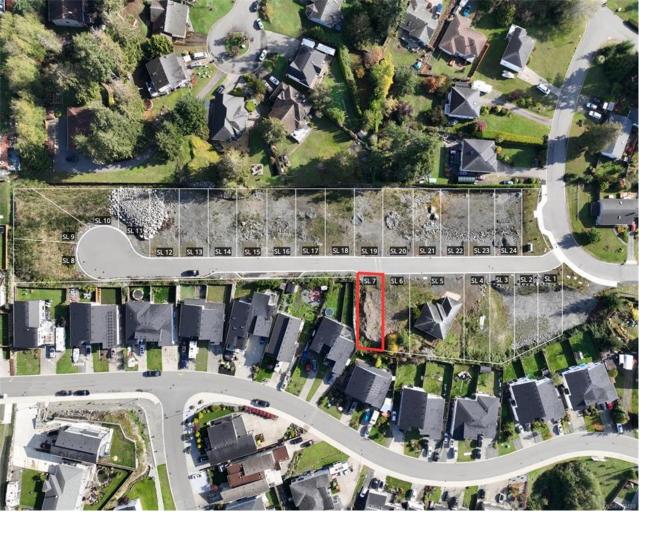

## 2148 Boxwood Crt Sooke BC

\$319,900

Welcome to Boxwood Court, a brand-new 24-lot subdivision nestled in a peaceful, established neighbourhood in Sooke, BC. These fully serviced lots are registered and ready for your dream home. Experience the best of Sooke with convenient access to the scenic waterfront, village shops, and essential amenities. Nearby, you'll find schools, parks, walking trails, and public transportation options, making it easy to embrace both the beauty of nature and the convenience of town living.