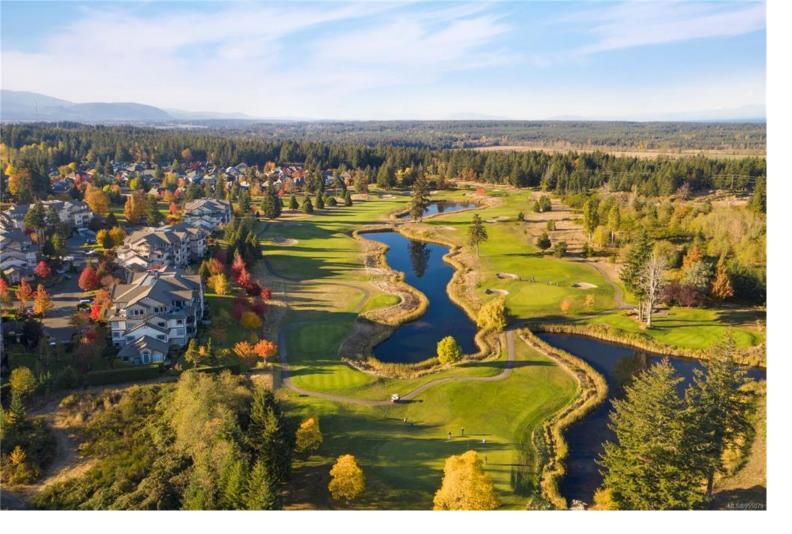

## 3666 Royal Vista Way 215 Courtenay BC

\$699,000

Welcome to Unit #215 in the popular Corinthia Estates! Enjoy the most tranquil of settings with unencumbered views of the pond overlooking holes 3, 4, 5 & 6 of Crown Isle's Championship Golf Course. This 2 bed+den condo includes many upgrades. The kitchen comes equipped with heated tile floors, plenty of storage, top of the line appliances, garburator, wine cooler and an oversize granite island. 5 piece ensuite has beautiful Italian mosaic tile along with a built-in (6-headed) massage shower and large bathtub. Heated flooring and granite countertops awaits in both bathrooms. Cozy up by the gas fireplace or enjoy entertaining guests on your oversize patio with walk out access to the golf course. This unit also comes with tempered glass doors throughout, central vac system and a triple sized storage locker with an elevator from your secured underground parking area. Located in Courtenay's premier golf community "Crown Isle", this condo is just minutes to all the amenities.