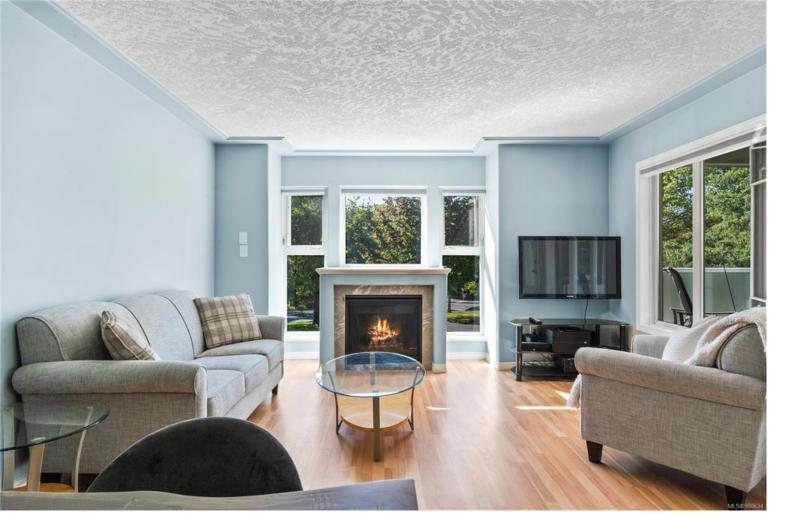

## 400 Dupplin Rd 215 Saanich BC

\$549.900

Get ready to fall in love with this stunning corner unit condo, where natural light pours in through expansive windows, creating a bright and airy vibe throughout. The open-concept living area is perfect for both entertaining and everyday relaxation, with seamless flow between the kitchen, dining, and living spaces. Whether you're hosting a dinner party or just enjoying a quiet night in, the living area's spacious layout and abundant sunshine create the perfect backdrop. Your primary bedroom is a peaceful retreat with an ensuite bathroom featuring elegant finishes. The second bedroom is ideal for guests or a home office. With beautiful floors, a gas fireplace, upgraded appliances, and plenty of storage throughout, this condo offers both style and function. Located just minutes from restaurants, shops, parks, and public transportation this sun-soaked condo is the perfect place to call home!