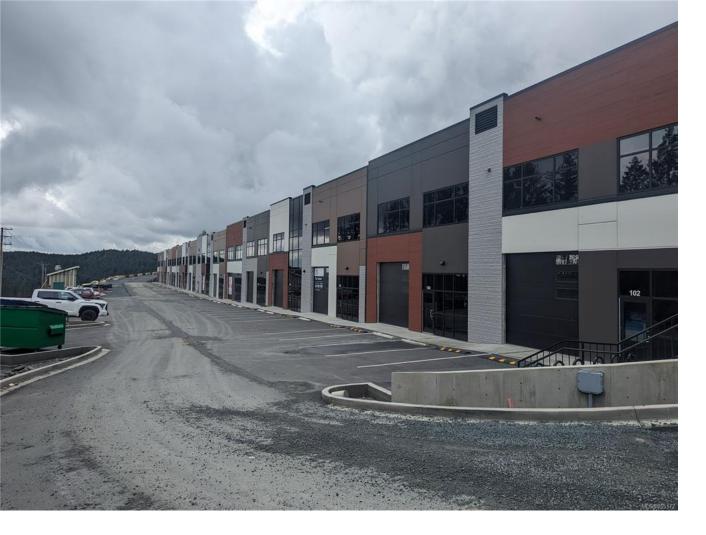

## 4342 West Shore Pkwy 215 Langford BC

\$1,125,000

Brand new Industrial warehouse located in the Westshore Business Park. Central location with easy highway access up island and/or into Victoria. Approx 2000 sq ft main level warehouse with partial 25 ft clear span ceiling and 12 ft loading bay door PLUS almost 1500 sq ft of mezzanine (with engineered concrete floor and lots of windows, perfect for office space) 4 parking spots included. Call now to tour.