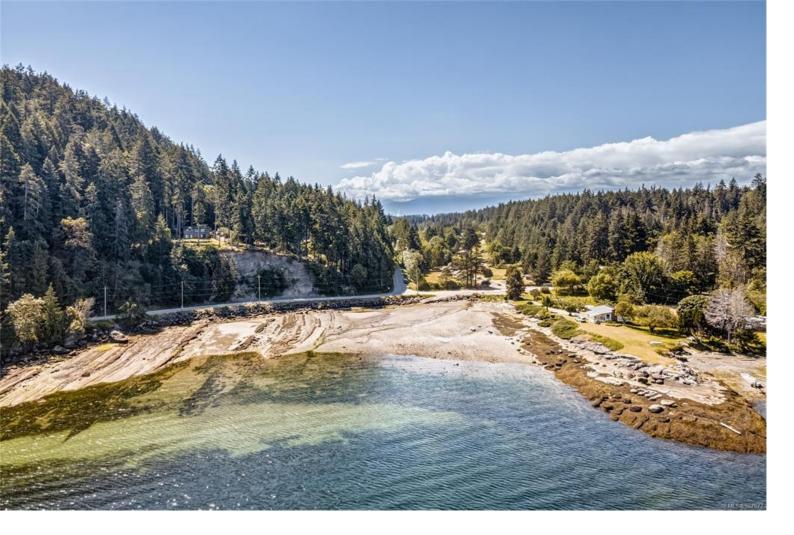

## 215 Easthom Rd Gabriola Island BC

\$1,999,000

LUXURY OCEAN VIEW BUILDING SITE for your dream home with 2 bonus homes. 30 paces from accessible Descanso Bay Beach on Gabriola Island. 10 AC family estate of 2 separate titled adjoining acreages. Grand entrance with boulevard garden/paved private drive leads through a sunny estate. The 1st & semi-waterfront lot is an almost flat 5.19 ac with 1552 sqft 4 bed 2 bath Gatehouse & eclectic 702 sqft Roundhouse & 3 RV hookups. Follow the gently winding drive up to a 2nd 4.97 ac lot boasting an expansive building site. I was told hundreds of truckloads of compacted fill to the back created sweeping views of the entire estate down to protected ocean & sunset views. 600amp electrical, large capacity septic system, abundant water, gazebo & mature landscaping. TONS of parking. Owner used to moor 28ft boat out front. Walk to Pub & Gabriola Ferry-20min to Nanaimo. Bring your plans & experience peace & tranquility in person. Measurements approximate.