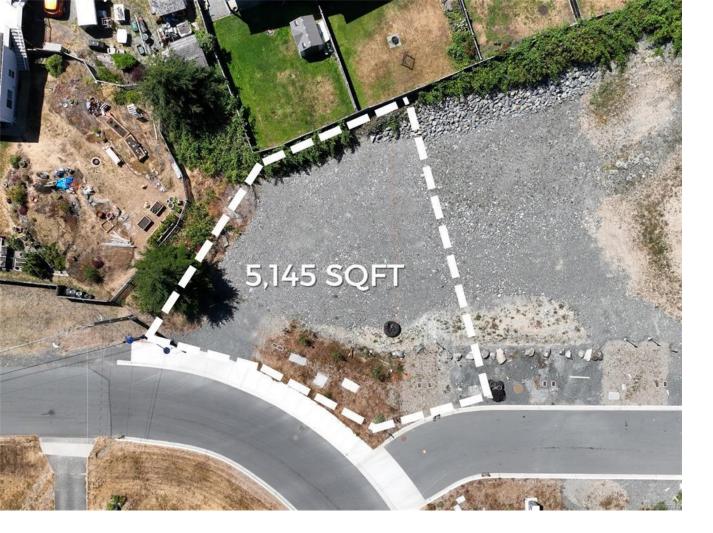

## 2150 Melrick Pl Sooke BC

\$370.000

Built your dream home on this freehold lot in a neighborhood of newer family homes. 2150 Melrick is zoned R3 which permits a single family dwelling or one duplex per lot, accessory uses permit one secondary suite or one small suite on a lot with a single family dwelling so bring the extended family there is room for everybody. This lot is located in a quiet neighborhood on a private street and is all ready for you to build on. Close to the Sooke Core, parks, beaches, shopping, on a bus route and close to all amenities. Price is plus GST.