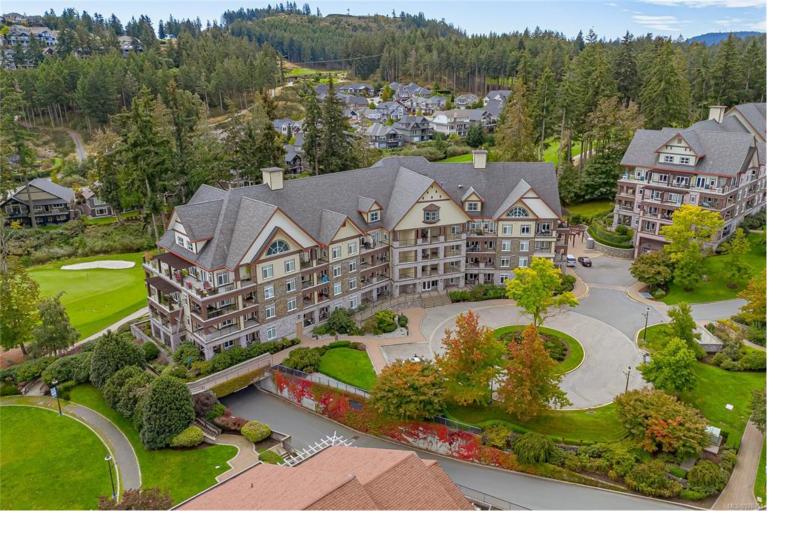

## 1375 Bear Mountain Pkwy 216 Langford BC

\$579000

Enjoy panoramic 9TH FAIRWAY VIEWS from this quiet SOUTH FACING two bedroom/two bathroom condo in prestigious Bear Mountain Village, in IMPECCABLE CONDITION situated at the top of the hill in the upscale St. Andrews Walk building. From your private covered balcony, you have mountain and wide open sky VIEWS, can BBQ all year long, all while being nestled within the trees & natural golf course setting. Open concept with elegant HIGH 9' ceilings, electric fireplace and new plank flooring. UPGRADED kitchen with granite counters, extra large sink, eating island & stainless steel appliances. Both bathrooms have been updated too! Includes a built in murphy bed with shelving in the second bedroom/office and in-suite laundry. Terrific VIEWS filled with an abundance of wildlife! Secure underground parking & storage, and your four legged friends are welcome. Close to Millstream Shopping Center, steps to two Jack Nicklaus Golf Courses (only 36 holes in Canada), hiking/biking trails & recreation.