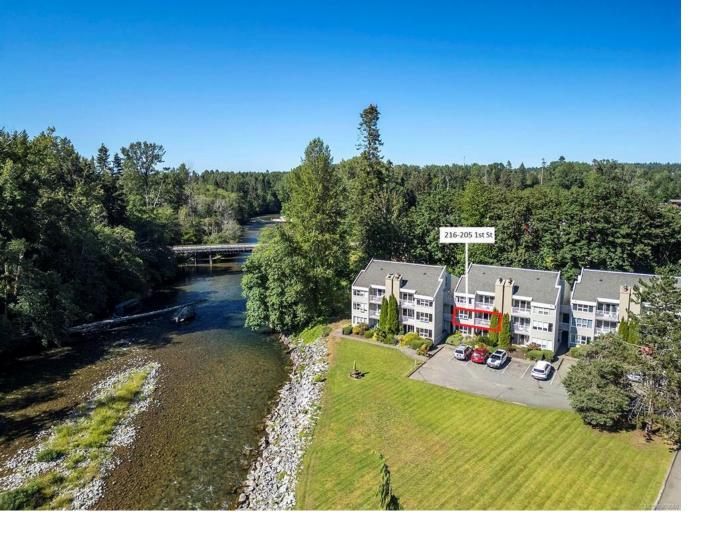

## 205 1st St 216 Courtenay BC

\$529,000

Nestled on the banks of the Puntledge River. Indulge in the spectacular views upstream, listen to the peaceful sounds of the water, watch the eagles fish for salmon as the tubers drift along on a warm summer's day. This stunning 2nd floor condo w/ 2 BD/ 2 BA, 961 sf, fully renovated in 2018, taken down to the studs with new concrete poured on the floor and ceiling, offering a galley kitchen w/ 2018 s/s appliances, lots of cabinet space & fabulous river views. The spacious living room showcases a contemporary woodstove cozy on a cool winter evening, and in the summer enjoy easy access to the covered balcony w/ retractable sunshade. Primary bedroom and 4 pce ensuite, guest room and 3 pce bathroom w/ shower. A separate storage room, lots of closet space, & stacking washer and dryer. Only 4 blocks to downtown Courtenay with all the amenities, live theatre, shopping, Art Gallery, library, pubs, coffee shops, restaurants, easy access to the fantastic river walkway, & many parks in the area.