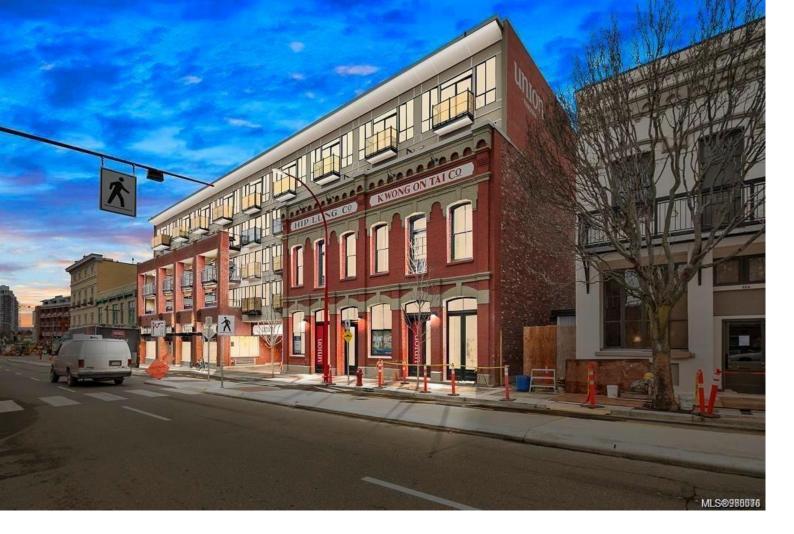

## 528 Pandora Ave 216 Victoria BC

\$499,900

Welcome to the south-facing side of the popular Union building situated in Chinatown. Steps away from every imaginable amenity: from shopping, dining, gyms, parks, squares to so much more. This stunning unit welcomes a flood of natural light into the space with floor-to-ceiling windows, while also offering beautiful outlooks over the heritage buildings of Victoria and market square. You don't want to miss viewing this spectacular home and the charm that follows the neighbourhood. In addition, this unit comes with in-suite laundry, a large parking stall, separate storage, bike storage and a spacious, inviting living area. Come check out this beautiful home.