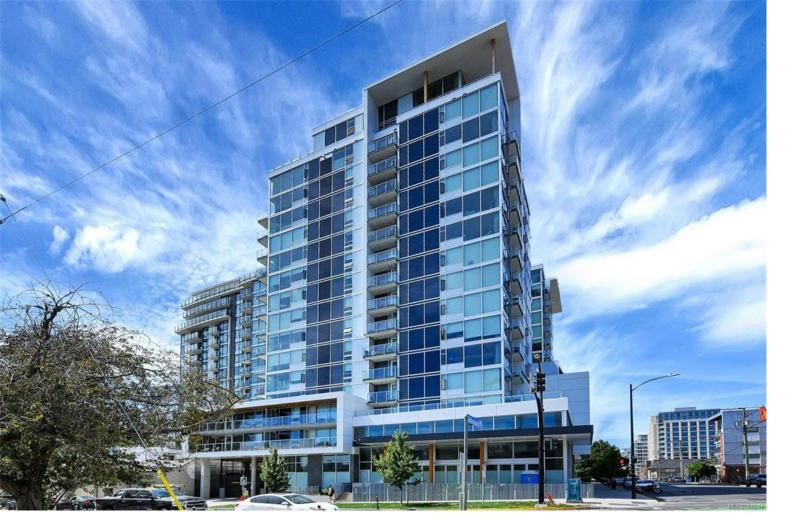

## 989 Johnson St 217 Victoria BC

\$514,999

Experience luxurious living in this impeccably designed condo. Highlights include exposed concrete accents and oak engineered flooring, alongside modern soft-close cabinetry, quartz countertops, and high-end appliances. The seamless open-concept layout effortlessly integrates the living, dining, and kitchen areas, which are bathed in natural light from floor-to-ceiling windows and enhanced by 9-foot ceilings. This podium level unit features one of the building's premier floor plans and is located on the quite side of the building. Additional perks include a large storage locker, secure underground parking and a pet-friendly policy. This durable steel and concrete building is perfect for investors or first-time home buyers alike and will be sure to impress. Wonderfully located in downtown Victoria, enabling you to enjoy unmatched access to all amenities.