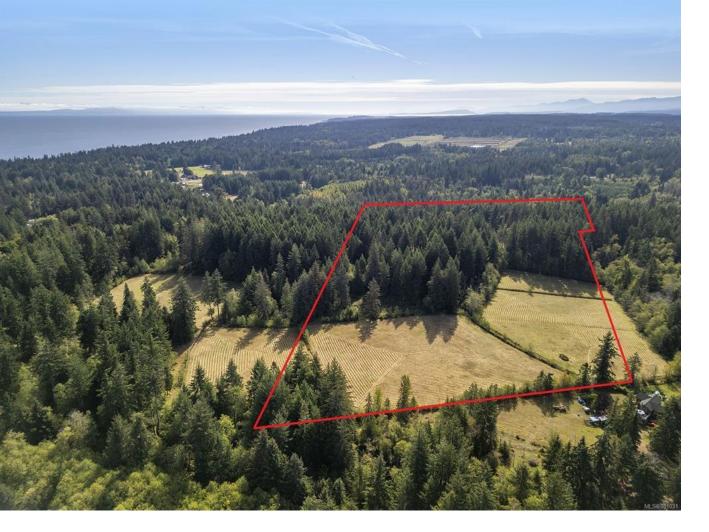

## 2172 Left Rd Courtenay BC

\$1,650,000

Newly subdivided acreage that has been in the same family for over 100 years! 2172 Left Rd consists of a 23.9-acre parcel that features a 2-bedroom home sitting on a private 2.5-acre parcel bordering Kitty Coleman Creek, plus a separate 21.4-acre parcel with its own driveway, 200 AMP service, pastures, and mature forest. This offering provides an opportunity to purchase a substantial acreage that is ready for you to build and develop your dream property, while having an excellent income property that is separate and private. Situated 15 minutes north of city amenities, and a short stroll down to the beach, you will be captivated by the natural beauty, privacy, and serenity this property provides. The RU-8 (not ALR) zoning and property layout allows for a variety of uses, and potential future subdivision was top of mind when creating the lot layout.