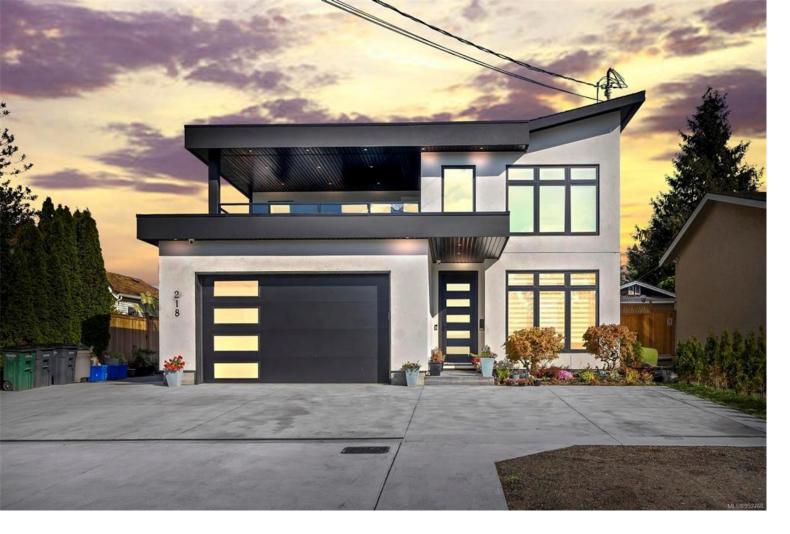

## 218 Crease Ave Saanich BC \$2,599,999

Welcome to the heart of town where luxury meets convenience! Built in 2022, this 3-level Modern West Coast style home offers breathtaking views of the Olympic mountains. The main dwelling features 4 beds, 3 baths, plus an office, with an open concept living/kitchen equipped with a 36" gas cooktop and built-in wall oven. 3 Zone Heat Pump for ultimate comfort on each level and extra exterior insulation makes this home super energy efficient. Step outside to the covered outdoor patio complete with its own kitchen, perfect for entertaining. Downstairs, indulge in the theatre room (roughed in for a full bathroom) and a self-contained 1-bedroom suite. Additionally, a detached 560 sqft garden suite adds versatility to this property. Don't miss out on this must-see home that combines modern elegance with practicality!