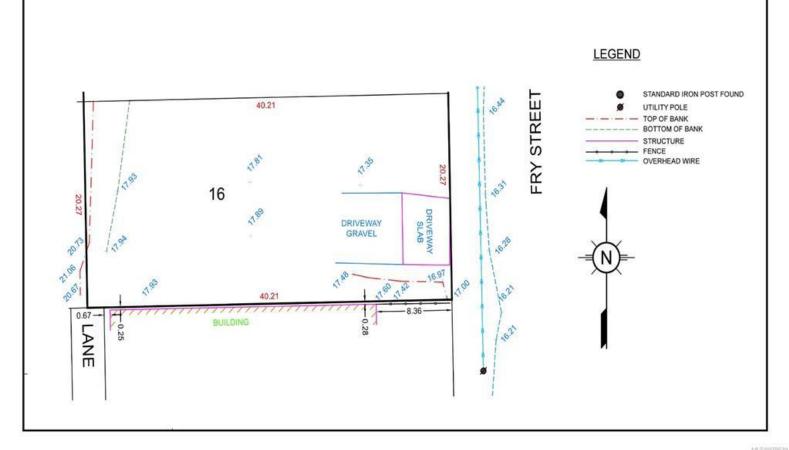

## 218 Fry St Nanaimo BC \$499,000

Unleash the Potential! Welcome to 212 and 218 Fry Street, extraordinary properties offering a rare investment opportunity! Whether you're looking to buy one or buy both, these gems are a must-see. Maybe you're an investor eyeing a singular purchase or a visionary looking to acquire both properties, this is a chance you won't want to miss. These properties boast the highly coveted COR3 zoning. This rare zoning opens the door to a myriad of possibilities, catering to the diverse needs of the surrounding community. The permitted uses are literally from A-Z, offering an unparalleled flexibility that's hard to find. Imagine the potential: a bustling hotel, apartment buildings or condos, a storage facility, or launch a convenient laundromat. For those with a community-focused vision, a neighborhood pub or a recreation facility could become the new local hotspot. Call me today!! All measurements are approximate