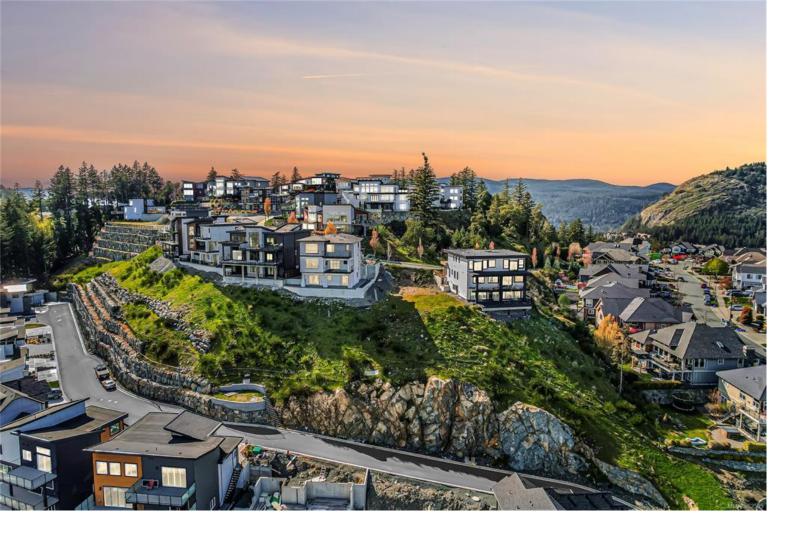

## 2181 Navigators Rise Langford BC

\$1,099,000

Located near the top of Bear Mountain this large lot offers a southwest facing backyard, stunning panoramic views of the the city, the ocean, and beautiful mountain ranges. Enjoy beautiful sunsets and the opportunity to build your dream home in a safe and private neighborhood on Bear Mountain. Also a great opportunity for those looking to build with a suite in mind. Experience nearby amenities such as the renowned 36 holes golf courses designed by Jack Nicklaus, tennis, swimming, fitness center, fine dining, hiking, biking trails and much more!