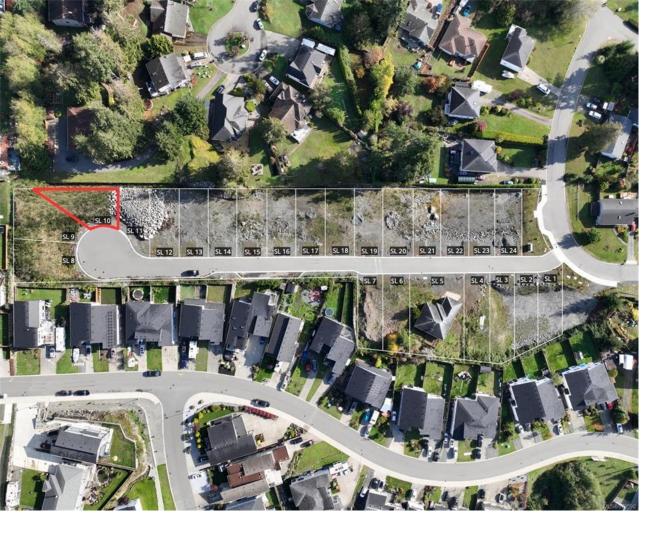

## 2183 Boxwood Crt Sooke BC

\$324,900

Welcome to Boxwood Court, a brand-new 24-lot subdivision nestled in a peaceful, established neighbourhood in Sooke, BC. These fully serviced lots are registered and ready for your dream home. Experience the best of Sooke with convenient access to the scenic waterfront, village shops, and essential amenities. Nearby, you'll find schools, parks, walking trails, and public transportation options, making it easy to embrace both the beauty of nature and the convenience of town living.