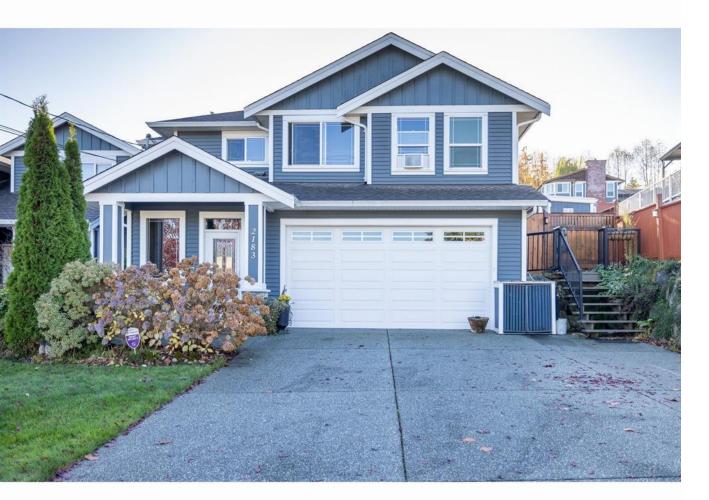

## 2183 SALMON Rd Nanaimo BC

Located in the sought-after Westwood Lake area of Nanaimo, this charming home is highlighted by convenience, nearby recreation, & functionality. Whether you're starting your day with the scenic 6km walking loop around the lake, gathering with friends & family at the local bowling alley just steps away, or taking advantage of easy access to explore the rest of the city, this location has it all. Appealing to both growing families and down-sizers, the home features a thoughtful layout with versatile living spaces. The dining nook opens onto covered outdoor areas, perfect for year-round enjoyment, whether you're savouring your morning coffee or hosting an evening barbecue. Bedrooms and laundry area are nicely situated upstairs away from the main living area to provide a peaceful retreat when you're ready to end your day. With its prime location & adaptable design, this home is ready to welcome its next chapter of memories. Measurements approximate & should be verified if important.