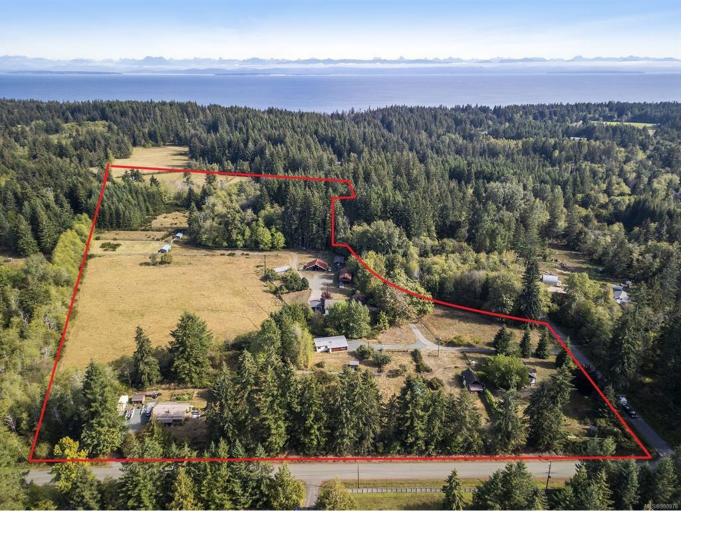

## 2184 Left Rd Courtenay BC

\$1,795,000

Stunning acreage with multiple homes! This 22.5-acre parcel has been in the same family for over 100 years and offers endless possibilities. Featuring two homes, two guest accommodations, barns, pastures, and Kitty Coleman Creek meandering through, this unique package would be hard to replicate. The two homes are accessed from private driveways, there are new septic systems, multiple hydro services, and the drilled well produces tremendous water flow. Situated 15 minutes north of city amenities, and a short stroll down to the beach, you will be captivated by the natural beauty, privacy, and serenity this property provides. The RU-8 (not ALR) zoning and property layout allows for a variety of uses, and potential future subdivision was top of mind when creating the lot layout.