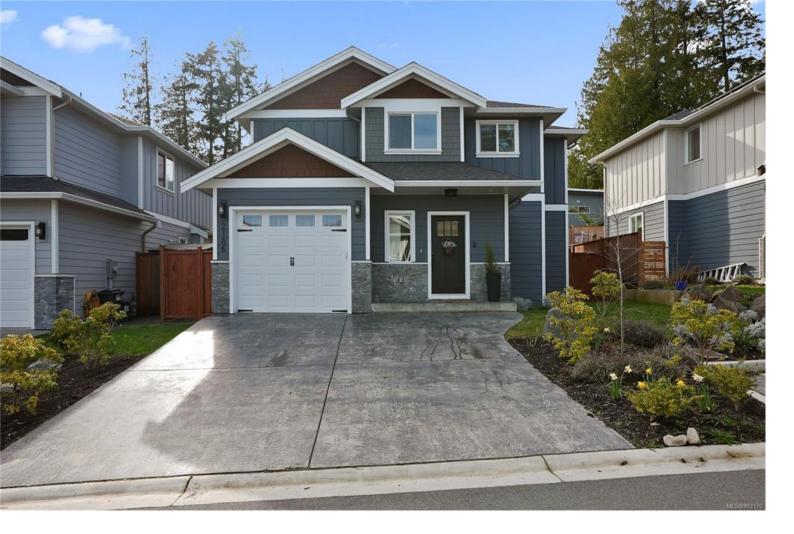

## 2186 Timber Ridge Crt Central Saanich BC

\$1,169,999

OPEN Sat, March 29. 12:00-1:30 pm.ONE OF THE NICEST HOMES on Timber Ridge Court! This move-in-ready, bright, and spacious beauty, built in 2021 by Walking Stick Developments, is ideally located on a private cul-desac with a south-facing fenced backyard! The modern kitchen, complete w/island, ss. appls, a gas range, quartz countertops, soft-close cabinets, wine fridge & hardwood flrs. Stay comfortable year-round with the efficient heat pump for heating & cooling and a cozy gas fireplace. Upstairs, find three spacious bedrooms, including a primary suite with an ideal walk-in closet and a luxurious ensuite. Outside, the fully fenced, low-maintenance, south-facing backyard. Additional perks include a gas BBQ outlet, a fully reversible garage-turned-office space, and an electric car hook up This bareland strata is only \$29 a month. Enjoy peace of mind with the remaining 2-5-10 home warranty in this family-friendly neighbourhood close to schools & amenities. A great neighborhood to enjoy!