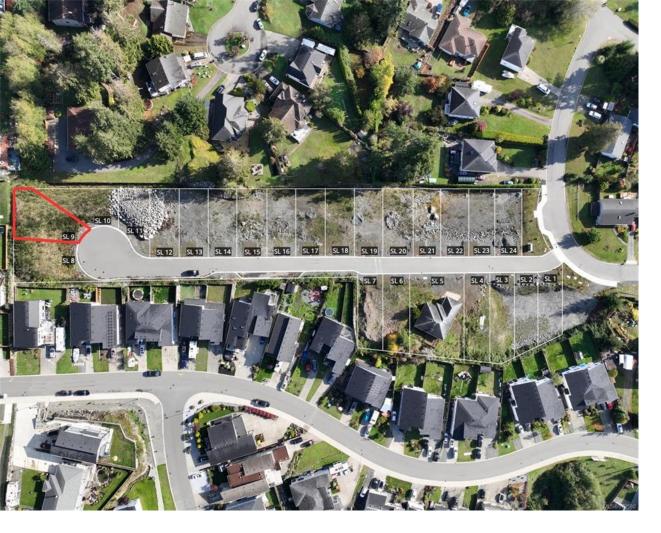

## 2187 Boxwood Crt Sooke BC \$334,900

Welcome to Boxwood Court, a brand-new 24-lot subdivision nestled in a peaceful, established neighbourhood in Sooke, BC. These fully serviced lots are registered and ready for your dream home. Experience the best of Sooke with convenient access to the scenic waterfront, village shops, and essential amenities. Nearby, you'll find schools, parks, walking trails, and public transportation options, making it easy to embrace both the beauty of nature and the convenience of town living.